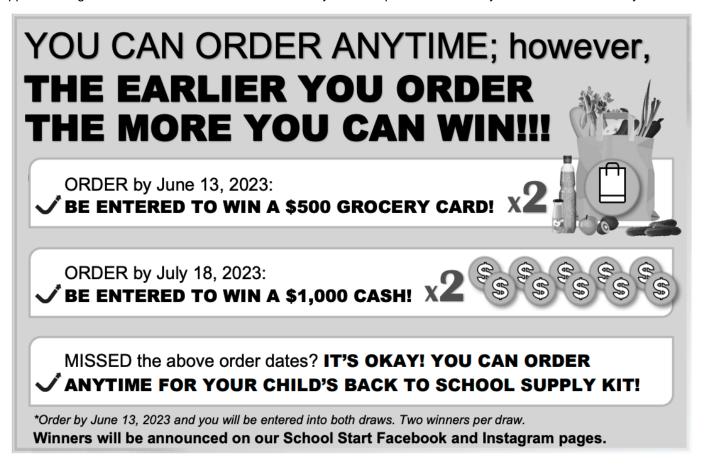

## Dear Parents/Guardians:

Your teachers at Ecole Campbelltown School are excited to offer the opportunity to purchase quality standardized school supplies through School Start for the 2023/2024 school year. This process will save you both time and money.