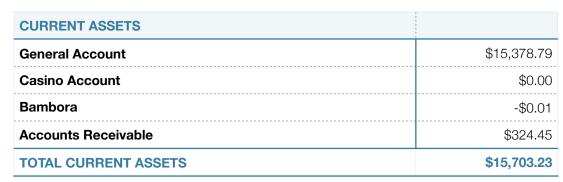

ser revenue

Interest

Debits from the accounts:

May:

May Hotlunch Bank fees

June:

Math-A-Thon expenses May Hot lunch (milk) June Hot Lunch expenses

Staff lunch Lisa gift

Salisbury gift card expense Sports Day Hot Lunch Ecole Campbelltown Q3

Classroom Allotments

Restricted Funds Technology - iPads

Bank fees

July: Sports Day Expenses

Outstanding cheques for completed fundraisers and ECPLA sponsored events:

Family BBQ expenses \$948.19 Classroom Allotments \$1119.54

Chromebooks \$6369.33 (General Account) Chromebooks \$8304.42 (Casino Account)

Stale dated cheque \$39.67

- 2. Presentation of Unaudited Financial Statements
- 3. Request for Audit Volunteers

## Ecole Campbelltown Parent Liaison Association

Statement of Financial Position

As at August 31, 2019

#### **ASSETS**





#### **LIABILITIES**

| CURRENT LIABILITIES       | 1<br>1<br>1<br>1<br>1<br>1<br>1 |
|---------------------------|---------------------------------|
| Accounts Payable          | \$29.80                         |
| TOTAL CURRENT LIABILITIES | \$29.80                         |

| FUND BALANCES                                     |              |
|---------------------------------------------------|--------------|
| Fund Balance, General - September 1, 2018         | \$17,007.65  |
| Excess (Deficiency) of Revenues over Expenses     | -\$1,334.22  |
| Fund Balance General - August 31, 2019            | \$15,673.43  |
| Restricted Fund Balance, Casino September 1, 2018 | \$18,820.48  |
| Excess (Deficiency) of Revenues over Expenses     | -\$18,820.48 |
| Restricted Fund Balance, Casino